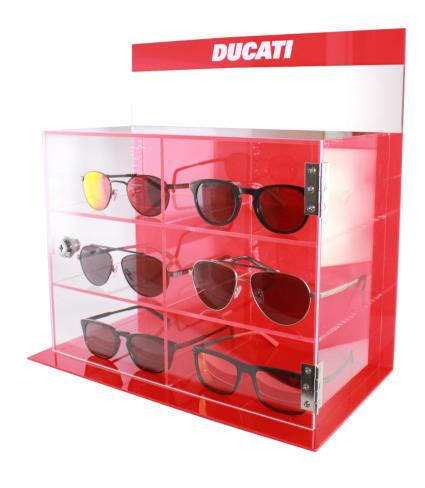

Ducati Eyewear

ETTORE PISANO 26.09.20



### BRAND AMBASSADORS







### **NEW DUCATI CAMPAIGN**









### **NEW DOVI CAMPAIGN**







#### **INFLUENCES CAMPAIGN**

















**SOCIAL MEDIA** 



### **OPTICAL CASE**

### **NEW SUN CASE**









# NEW POS INSTITUTIONAL DISPLAY







### **NEW GWP LIST**





DAKEYRINGTRI1956002



DAKEYRINGSCU1456002



DALANYARD1856008



DAKEYRINGCOR1956001





### **SPECIAL GWP**





# VISUAL MERCHANDISING GUIDELINES





# VISUAL MERCHANDISING GUIDELINES















PRODUCT HIERARCHY











DESIGN SIGNATURES

### 12 MODELS



**CARBON FIBRE** 

**DA3030 DA3029 DA3031 DA1029** 

DOVI **REPLICA** 

**DA1030** 



FREE-**SPIRITED** 











FREE SPIRITED

**Rimless** is the best sellers in Ducati collection

The **spring hing** is the brand code always recognisable by the brand lovers

High-end part of the collection







**DA3038** 



**DA3037** 



The **mask** is the hot piece of the season

The **double spring hing** is the brand code always recognisable by the brand lovers

Wearable under the helmet



Model