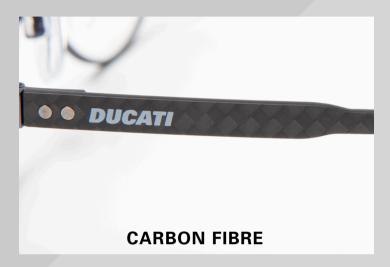

### 12 MODELS

**CARBON FIBRE** 

**DA3030 DA3029 DA3031 DA1029** 

DOVI **REPLICA** 

**DA1030** 

FREE-**SPIRITED** 

FREE SPIRITED

**Rimless** is the best sellers in Ducati collection

New carbon fibre concept Strong link with the brand Lightness of the product

**DA1029** 