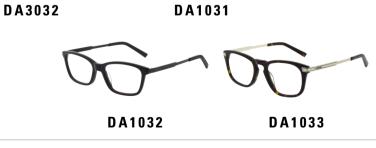

### 12 MODELS

**CARBON FIBRE** 

**DA3030 DA3029 DA3031 DA1029** 

DOVI **REPLICA** 

**DA1030** 

FREE-**SPIRITED** 

FREE SPIRITED

**Rimless** is the best sellers in Ducati collection