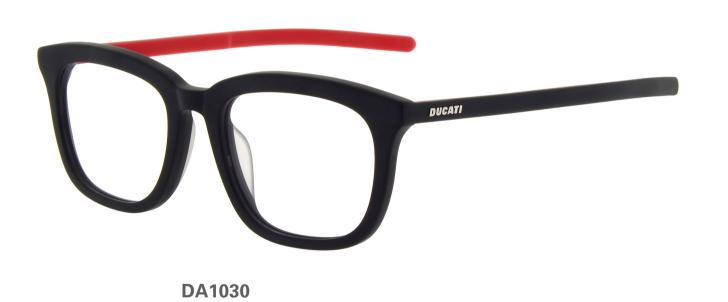

### 12 MODELS

**CARBON FIBRE** 

**DA3030 DA3029 DA3031 DA1029** 

DOVI **REPLICA** 

**DA1030** 

FREE-**SPIRITED** 

FREE SPIRITED

**Rimless** is the best sellers in Ducati collection