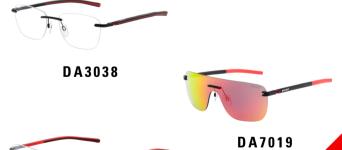

The **spring hing** is the brand code always recognisable by the brand lovers

High-end part of the collection

**DA3038** 

**DA3037** 

The **mask** is the hot piece of the season

The **double spring hing** is the brand code always recognisable by the brand lovers

Wearable under the helmet

Model dedicated to the new partnership with the rider **Scott Redding**, the logo is print on the the inside tempe.

**DA7019** 

ACTIVE

Andrea signature style with a clean temple

New entry price range