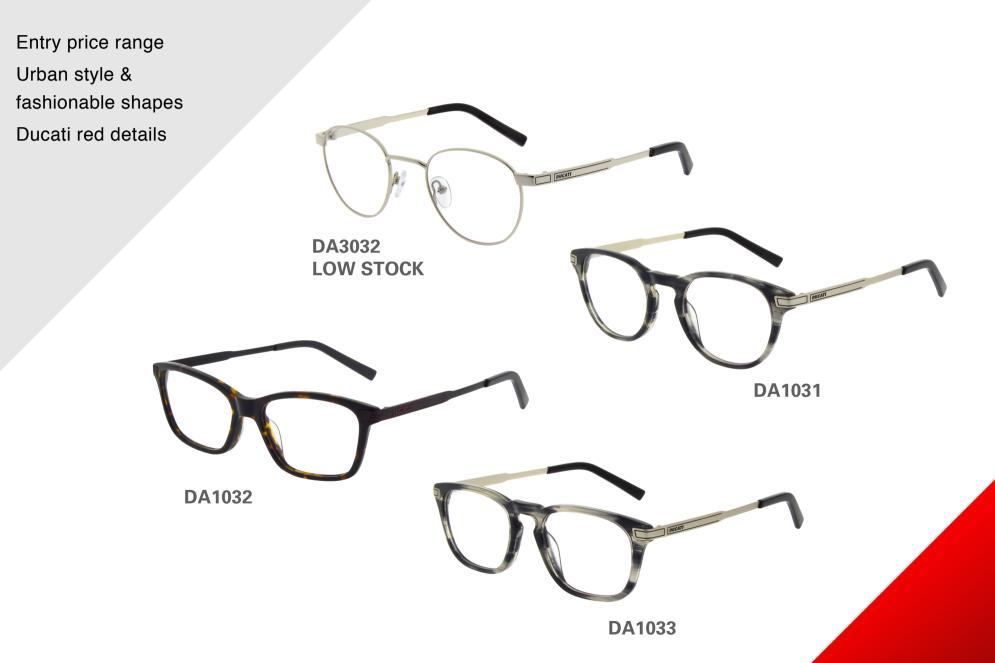

### 12 MODELS

**CARBON FIBRE** 

**DA3030 DA3029 DA3031 DA1029** 

DOVI **REPLICA** 

**DA1030** 

FREE-**SPIRITED** 

FREE SPIRITED

**Rimless** is the best sellers in Ducati collection