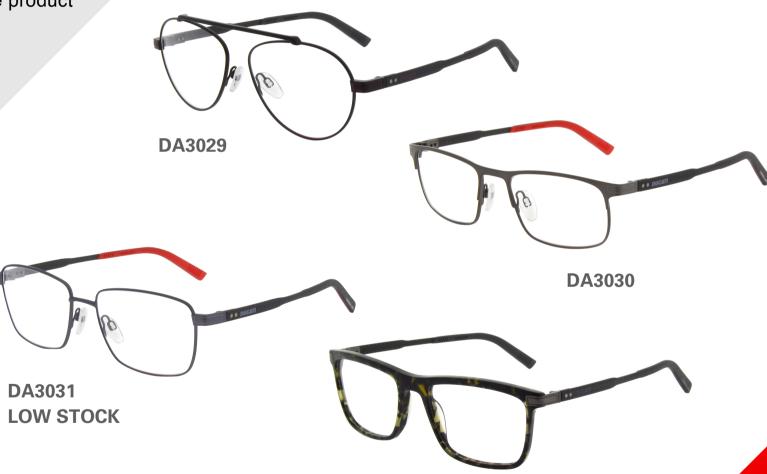

### 12 MODELS

**CARBON FIBRE** 

**DA3030 DA3029 DA3031 DA1029** 

DOVI **REPLICA** 

**DA1030** 

FREE-**SPIRITED** 

FREE SPIRITED

**Rimless** is the best sellers in Ducati collection