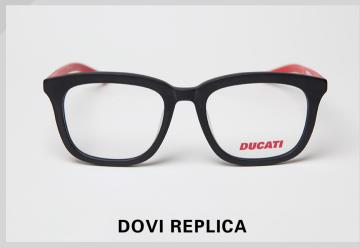

### 12 MODELS

**CARBON FIBRE** 

**DA3030 DA3029 DA3031 DA1029** 

DOVI **REPLICA** 

**DA1030** 

FREE-**SPIRITED** 

FREE SPIRITED

**Rimless** is the best sellers in Ducati collection