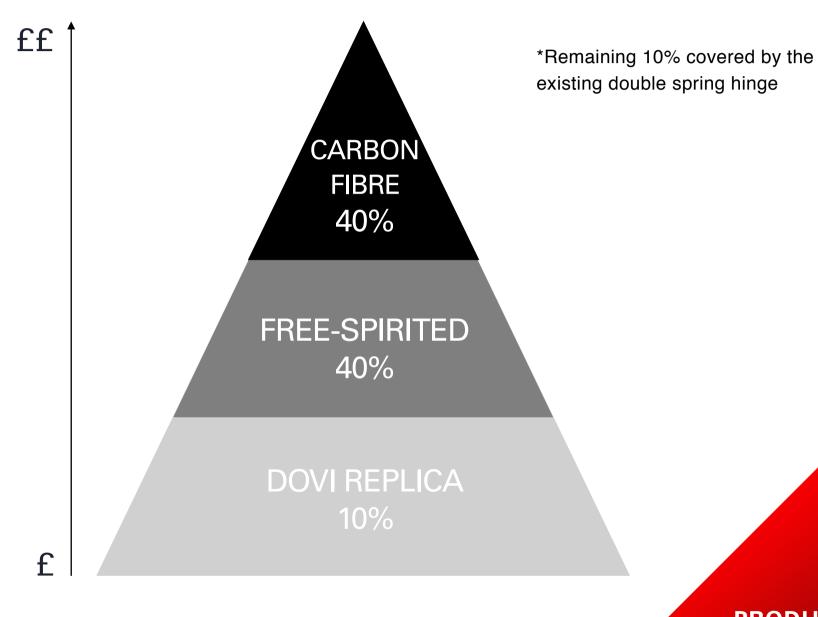

# VISUAL MERCHANDISING GUIDELINES

PRODUCT HIERARCHY

DESIGN SIGNATURES

### 12 MODELS

**CARBON FIBRE** 

**DA3030 DA3029 DA3031 DA1029** 

DOVI **REPLICA** 

**DA1030** 

FREE-**SPIRITED** 

FREE SPIRITED

**Rimless** is the best sellers in Ducati collection

The **spring hing** is the brand code always recognisable by the brand lovers

High-end part of the collection

**DA3038** 

**DA3037** 

The **mask** is the hot piece of the season

The **double spring hing** is the brand code always recognisable by the brand lovers