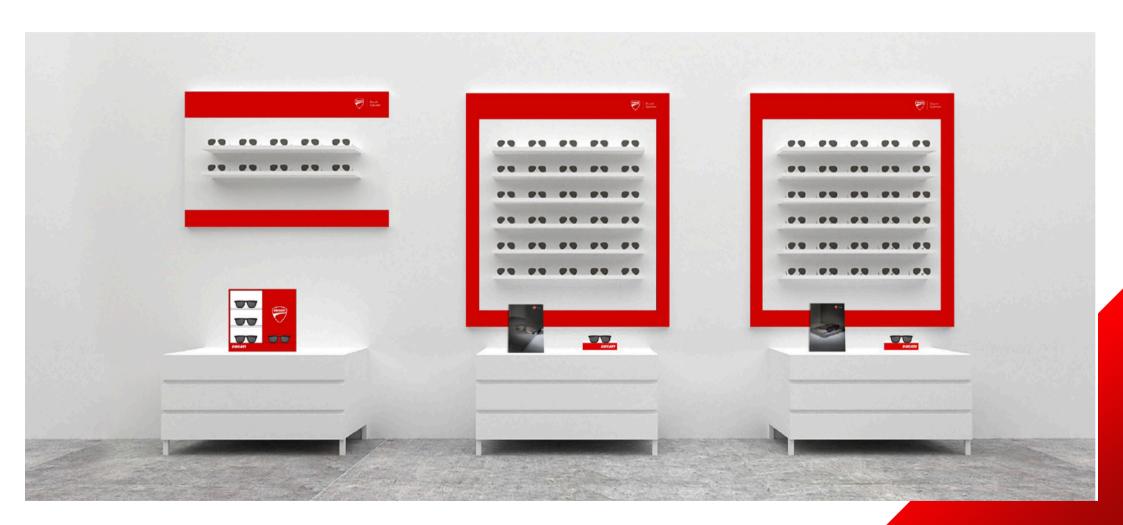

Ducati Eyewear

ETTORE PISANO 26.09.20



### BRAND AMBASSADORS







### **NEW DUCATI CAMPAIGN**









### **NEW DOVI CAMPAIGN**







#### **INFLUENCES CAMPAIGN**

















**SOCIAL MEDIA** 



### **OPTICAL CASE**

### **NEW SUN CASE**









# NEW POS INSTITUTIONAL DISPLAY







### **NEW GWP LIST**





DAKEYRINGTRI1956002



DAKEYRINGSCU1456002



DALANYARD1856008



DAKEYRINGCOR1956001





### **SPECIAL GWP**





# VISUAL MERCHANDISING GUIDELINES





# VISUAL MERCHANDISING GUIDELINES















PRODUCT HIERARCHY











DESIGN SIGNATURES

### 12 MODELS



**CARBON FIBRE** 

**DA3030 DA3029 DA3031 DA1029** 

DOVI **REPLICA** 

**DA1030** 



FREE-**SPIRITED** 











FREE SPIRITED

**Rimless** is the best sellers in Ducati collection

The **spring hing** is the brand code always recognisable by the brand lovers

High-end part of the collection







**DA3038** 



**DA3037** 



The **mask** is the hot piece of the season

The **double spring hing** is the brand code always recognisable by the brand lovers

Wearable under the helmet



Model dedicated to the new partnership with the rider **Scott Redding**, the logo is print on the the inside tempe.







**DA7019** 

ACTIVE







Andrea signature style with a clean temple

New entry price range









Ne