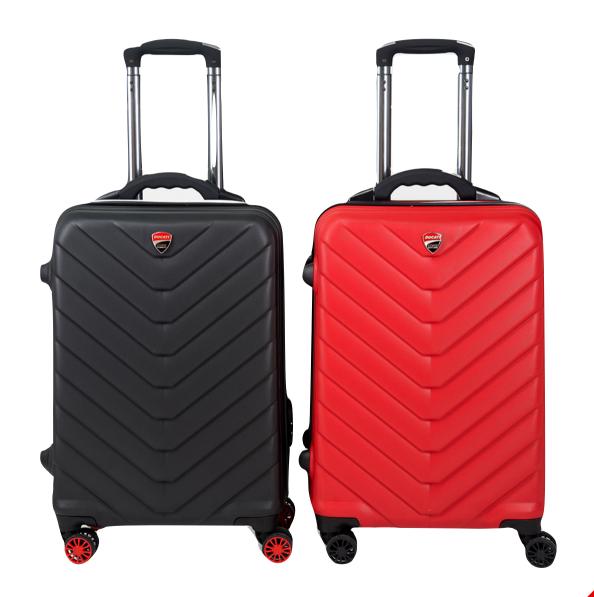

Ducati Eyewear

ETTORE PISANO 26.09.20



### BRAND AMBASSADORS







### **NEW DUCATI CAMPAIGN**









### **NEW DOVI CAMPAIGN**







#### **INFLUENCES CAMPAIGN**

















**SOCIAL MEDIA** 



### **OPTICAL CASE**

### **NEW SUN CASE**









# NEW POS INSTITUTIONAL DISPLAY







### **NEW GWP LIST**





DAKEYRINGTRI1956002



DAKEYRINGSCU1456002



DALANYARD1856008



DAKEYRINGCOR1956001





### **SPECIAL GWP**





# VISUAL MERCHANDISING GUIDELINES





# VISUAL MERCHANDISING GUIDELINES















PRODUCT HIERARCHY











DESIGN SIGNATURES

### 12 MODELS



**CARBON FIBRE** 

**DA3030 DA3029 DA3031 DA1029** 

DOVI **REPLICA** 

**DA1030** 



FREE-**SPIRITED** 











FREE SPIRITED

**Rimless** is the best sellers in Ducati collection

The **spring hing** is the brand code always recognisable by the brand lovers

High-end part of the collection







**DA3038** 



**DA3037** 



The **mask** is the hot piece of the season

The **double spring hing** is the brand code always recognisable by the brand lovers

Wearable under the helmet



Model dedicated to the new partnership with the rider **Scott Redding**, the logo is print on the the inside tempe.







**DA7019** 

ACTIVE