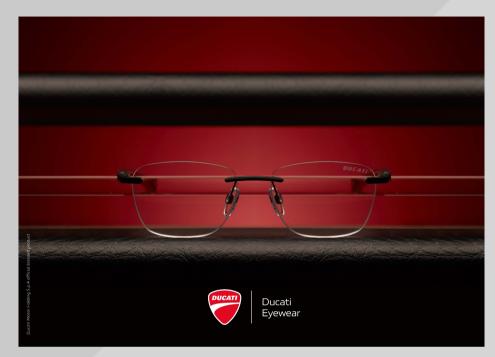

Wearable under the helmet

Model dedicated to the new partnership with the rider **Scott Redding**, the logo is print on the the inside tempe.

**DA7019** 

ACTIVE

Andrea signature style with a clean temple

New entry price range