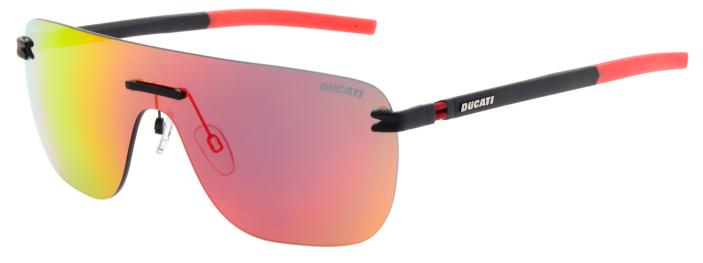

### 12 MODELS

**CARBON FIBRE** 

**DA3030 DA3029 DA3031 DA1029** 

DOVI **REPLICA** 

**DA1030** 

FREE-**SPIRITED** 

FREE SPIRITED

**Rimless** is the best sellers in Ducati collection